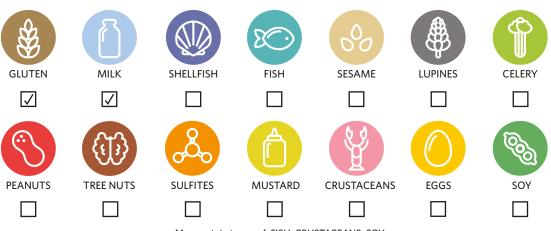

## MARGHERITA PIZZA



May contain traces of: FISH, CRUSTACEANS, SOY.

## **INGREDIENTS:**

WHEAT flour, mozzarella (pasteurised MILK, salt, microbial rennet, milk enzymes), tomato sauce tomato pulp, extra virgin olive oil, salt, basil, maize starch, dried oregano, garlic puree), water, extra virgin olive oil, salt, yeast.

| 270g                    |                   |  |  |
|-------------------------|-------------------|--|--|
| Nutritional information |                   |  |  |
|                         | for 100g          |  |  |
| Energy                  | 229 kcal - 961 kJ |  |  |
| Fat                     | 7.6g              |  |  |
| of which saturate       | es 3.7g           |  |  |
| Trans                   | Og                |  |  |
| Carbohydrates           | 28g               |  |  |

of which